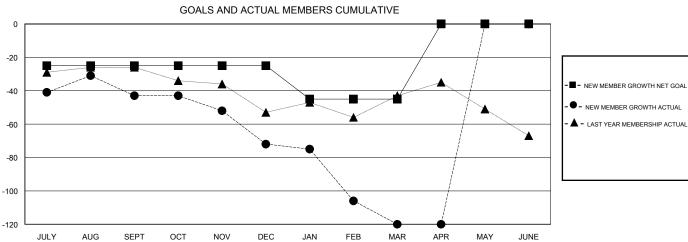

## MONTHLY MEMBERSHIP PROGRESS REPORT

District 202 K

Results as of: 4/30/2017

GMT CA

|               | Club          | s         |               | Members               |                                                                |                                                              |                                              |  |
|---------------|---------------|-----------|---------------|-----------------------|----------------------------------------------------------------|--------------------------------------------------------------|----------------------------------------------|--|
|               | RESULTS FOR   | 2016-2017 |               | RESULTS FOR 2016-2017 |                                                                |                                                              |                                              |  |
| QUARTER       | NEW CLUB GOAL | NEW CLUBS | DROPPED CLUBS | QUARTER               | NEW MEMBER GROWTH<br>NET GOAL (not reinstated<br>or transfers) | NEW MEMBER<br>GROWTH ACTUAL (not<br>reinstated or transfers) | DROPPED MEMBERS ACTUAL (including transfers) |  |
| JULY/AUG/SEPT | 0             | 0         | 2             | JULY/AUG/SEPT         | -25                                                            | 45                                                           | 88                                           |  |
| OCT/NOV/DEC   | 0             | 0         | 1             | OCT/NOV/DEC           | 0                                                              | 28                                                           | 57                                           |  |
| JAN/FEB/MAR   | 0             | 0         | 0             | JAN/FEB/MAR           | -20                                                            | 25                                                           | 73                                           |  |
| APR/MAY/JUNE  | 1             | 0         | 0             | APR/MAY/JUNE          | 45                                                             | 13                                                           | 13                                           |  |